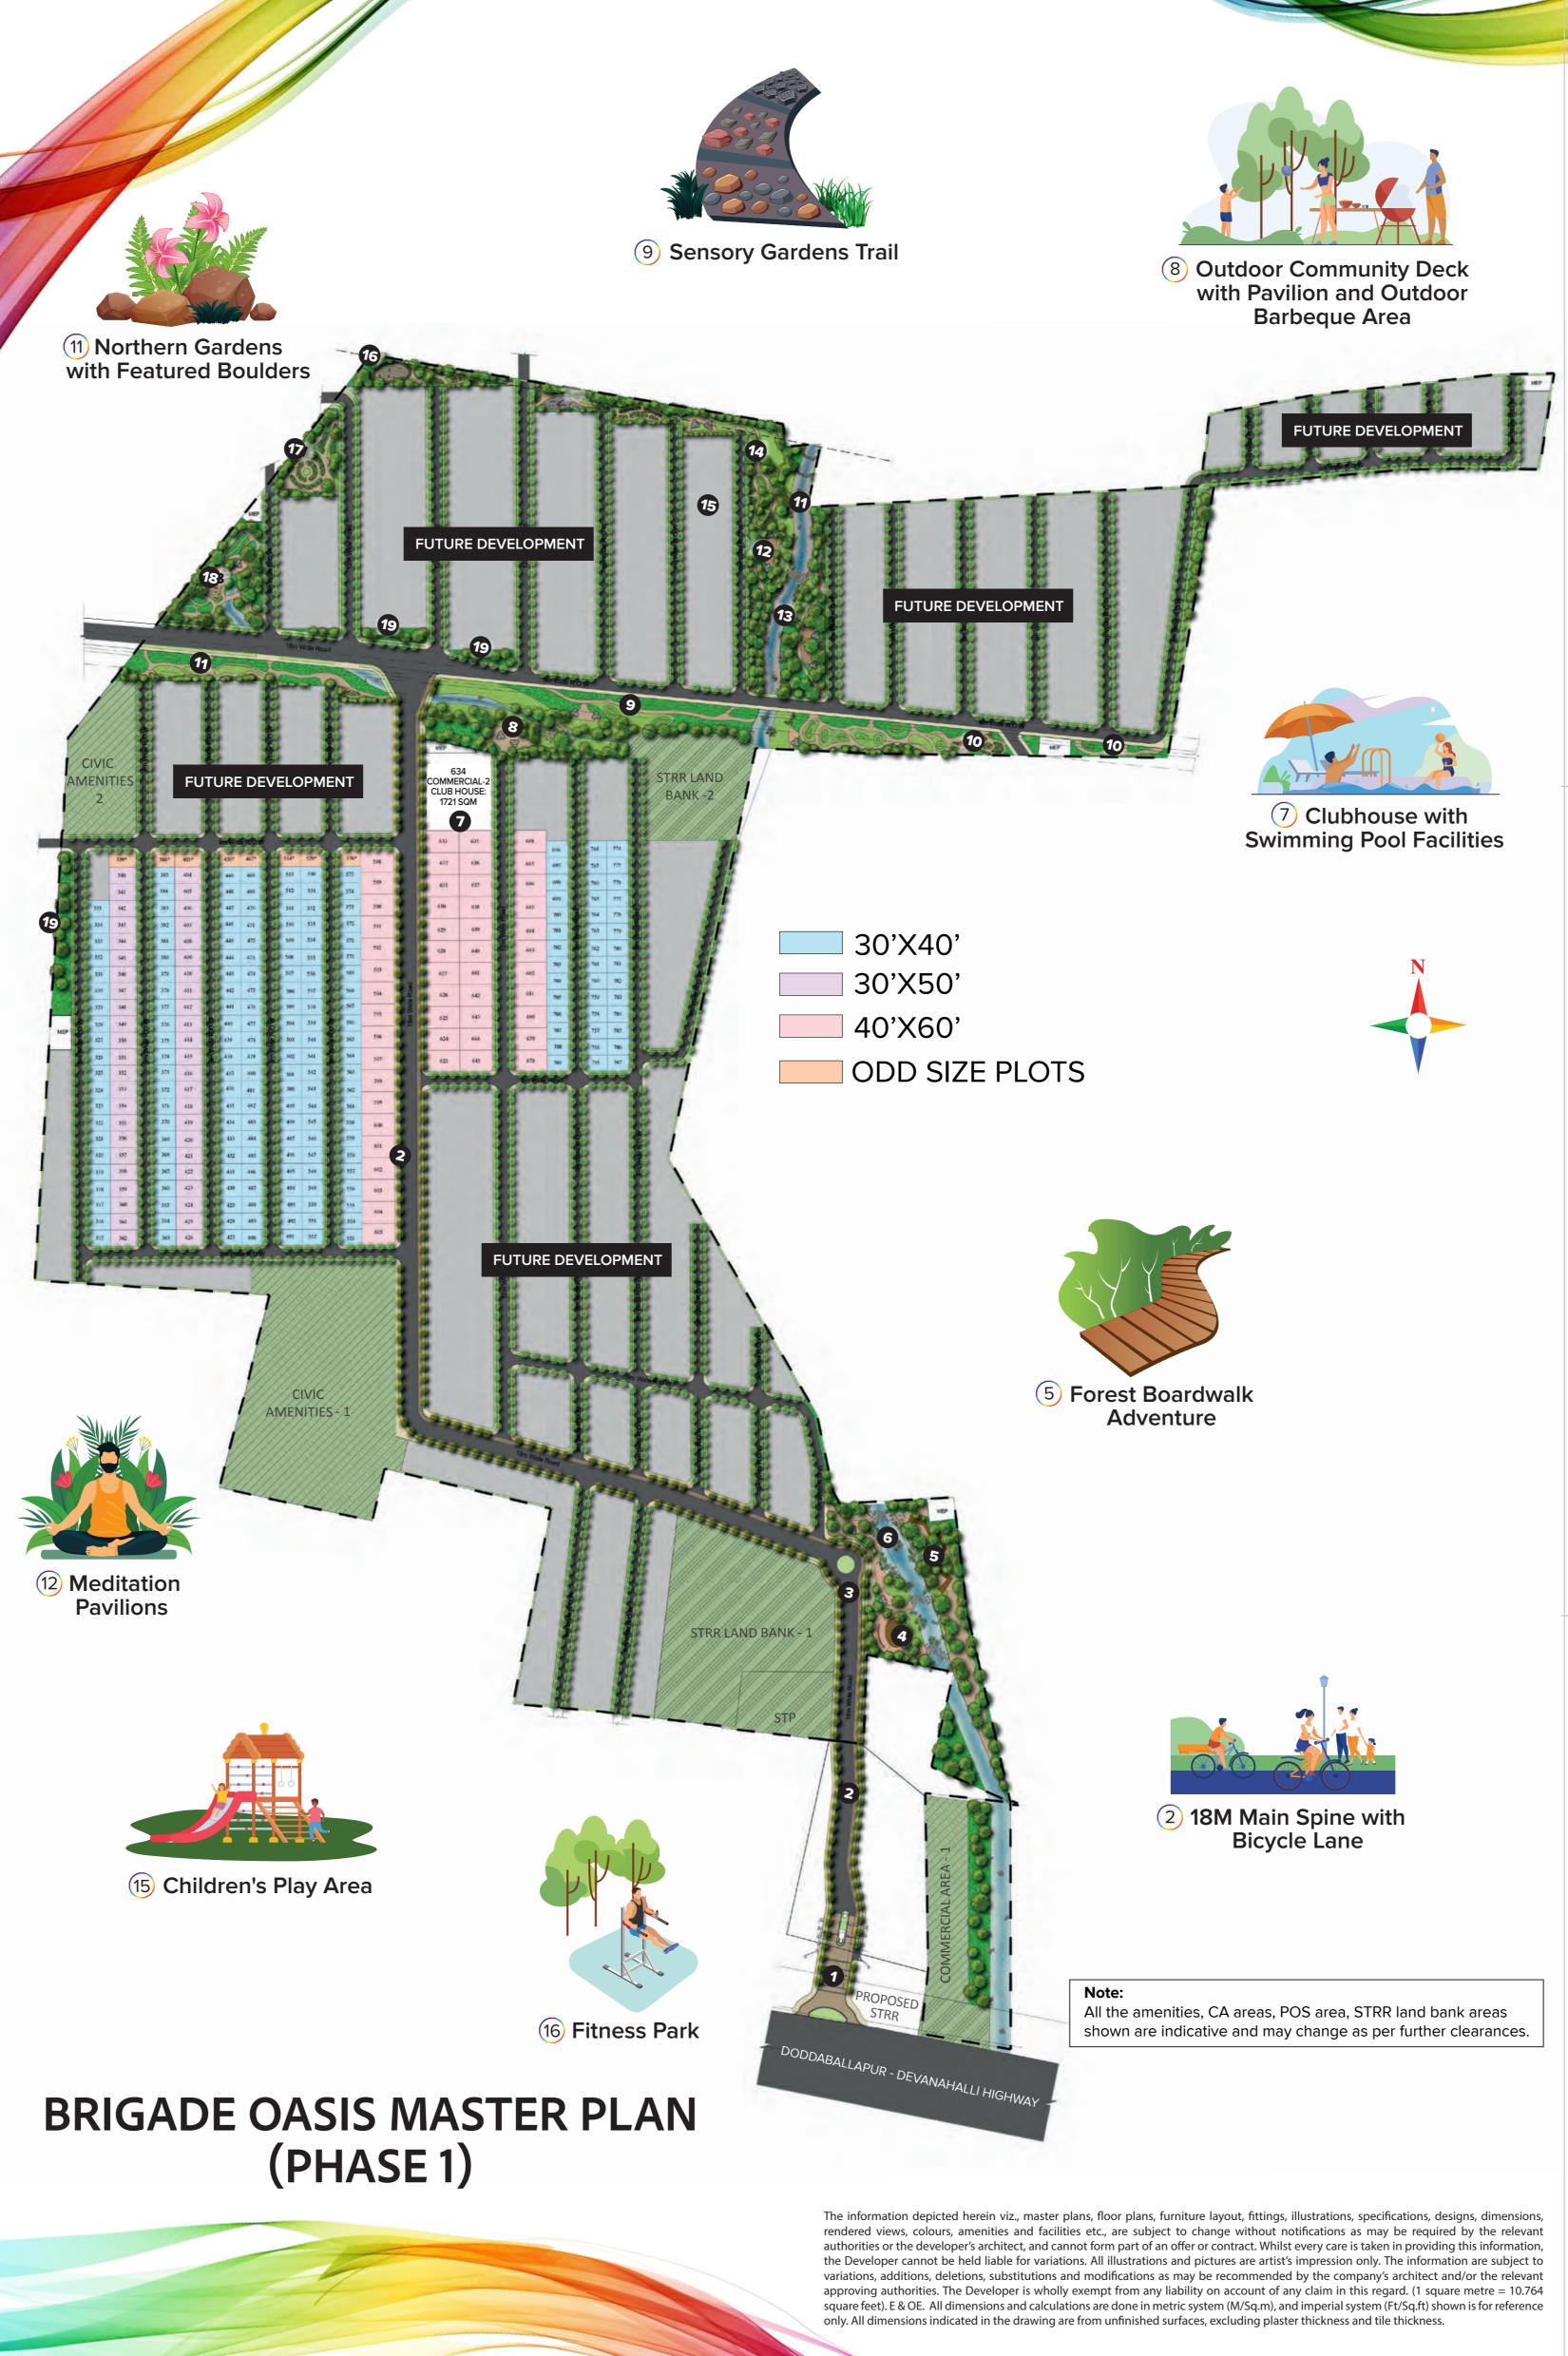

### **LEGEND**

- 1) Arrival Gatewey with Guard House & Clock Tower
- (2) 18M Main Spine with Bicycle Lane
- 3 Welcome Roundabout
- 4) Forest Multi-purpose Deck
- (5) Forest Boardwalk Adventure
- 6 Garden with Rockscape
- (7) Clubhouse with Swimming Pool Facilities
- 8 Outdoor Community Deck with Pavilion and Outdoor Barbeque Area
- 9 Sensory Gardens Trail
- 10 Community Edible Garden
- Northern Gardens with Featured Boulders
- (12) Meditation Pavilions
- Meandering Bench
- Multi-purpose Lawn
- (15) Children's Play Area
- 16 Fitness Park
- 17) Reflexology Garden cum Senior Citizens' Park
- Rain Garden Park with Natural Play Area
- (19) Community Pocket Gardens