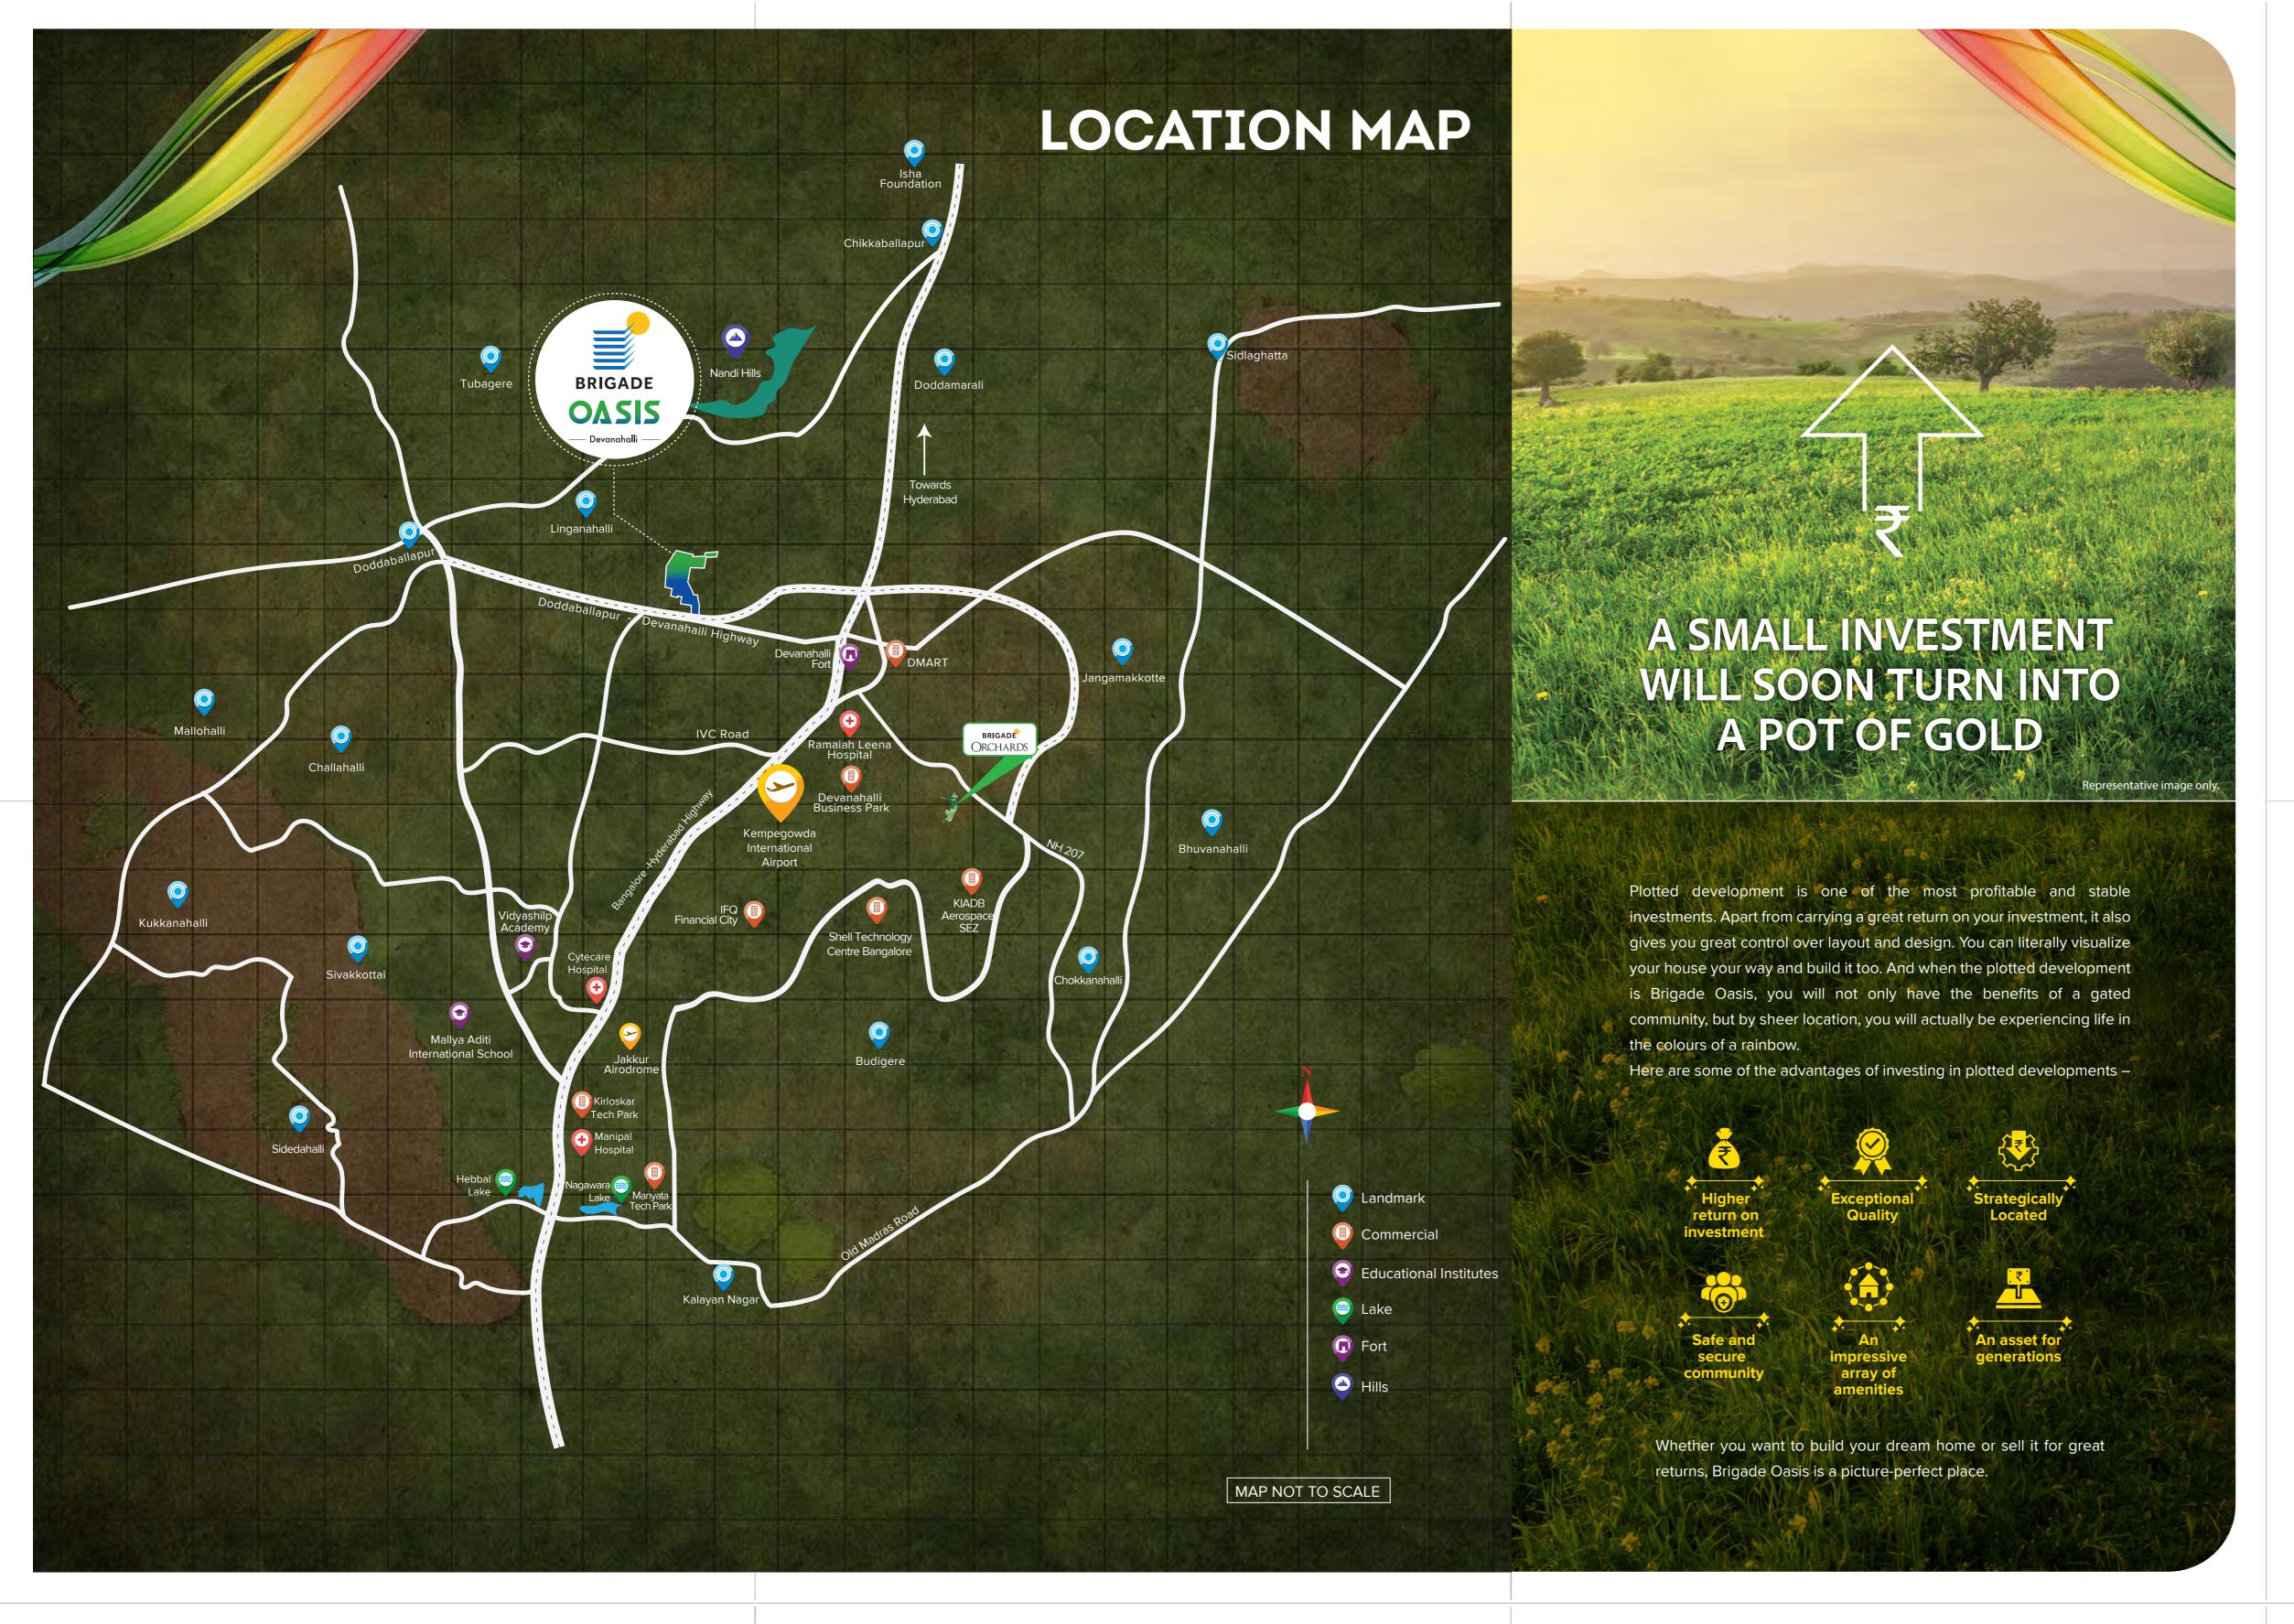

## NORTH BENGALURU -THE INVESTMENT HOTSPOT

North Bengaluru is fast emerging as the new business hub with several MNCs, research and development, aerospace, and pharmaceutical organizations. It is rapidly becoming a favoured location for both residents and corporates alike. North Bengaluru is an ideal location to build your dream home or look at it as a lucrative investment.

#### PROXIMITY TO LANDMARKS.

Airport

20 Mins

KIADB Doddaballapur Textile Integrated Park Aerospace SEZ 30 Mins 30 Mins